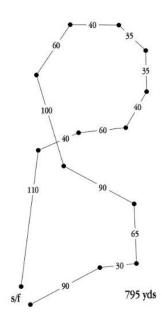

Sunday: 795 yards

Equipment: Battery powered continuous loop lure machine will be used; backup equipment will be available. Lure will consist of highly visible plastic strips.

The GTCWC provides slip leads and blankets.

COURSE PLANS: Reversed for finals. See below.

The GTCWC reserves the right to alter the course plan as required by weather and/or field conditions on the

day of the trial. Terrain is grassy.

Saturday: 690 yards