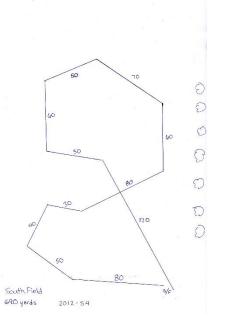

Sunday: 795 yards

Equipment: Battery powered continuous loop lure machine will be used; backup equipment will be available. Lure will consist of highly visible plastic strips.

The GTCWC provides slip leads and blankets.

COURSE PLANS: Reversed for finals. See below.

The GTCWC reserves the right to alter the course plan as required by weather and/or field conditions on the

day of the trial. Terrain is grassy.

Saturday: 690 yards